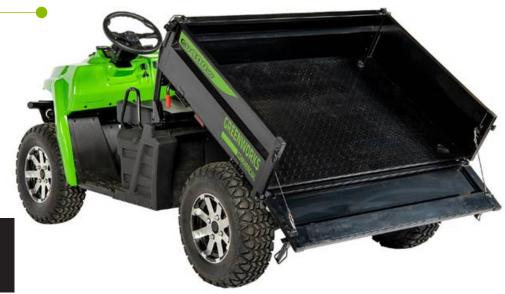

The Greenworks Commercial CU 400W UTV is built for hard work. 82-volt lithium-ion batteries provide plenty of power. Large cargo areas hold up to 250 kg, and with up to 450 kg. of towing capacity,\* it's ready for the toughest jobs. CU 400W features two-wheel-drive and four-wheel-drive modes for specific tasks and/or terrains, and with ample ground clearance, a wide wheel base, independent McPeherson front and dual A-arm rear suspension, they're easy to maneuver through just about any type of conditions. Battery-power means they run quietly, with no emissions. Greenworks Commercial UTVs also feature a mechanical parking brake and handy dashboard compartment for easy storage of hand tools and more.

82V AC Induction 250kg\* - Based on preliminary testing 450kg\* - Based on preliminary testing 18.5cm 18.5cm 2x4 - RWD **Direct Drive** Forward & Reverse Included 24 km/h 104 km 9 hrs\* 1.5Kw , 15A Charger 8 76.8 VDC 8.064kw/h Curtis 1234SER Independent McPherson Independent, double A-arm IRS Hydraulic Disc Hydraulic Disc Turf 24X8-12 Turf 24X8-13 mechanical 270cm x 142cm x 187cm 180cm 130cm x 89cm x 29cm 405 kg 485 kg 2 years 3 years