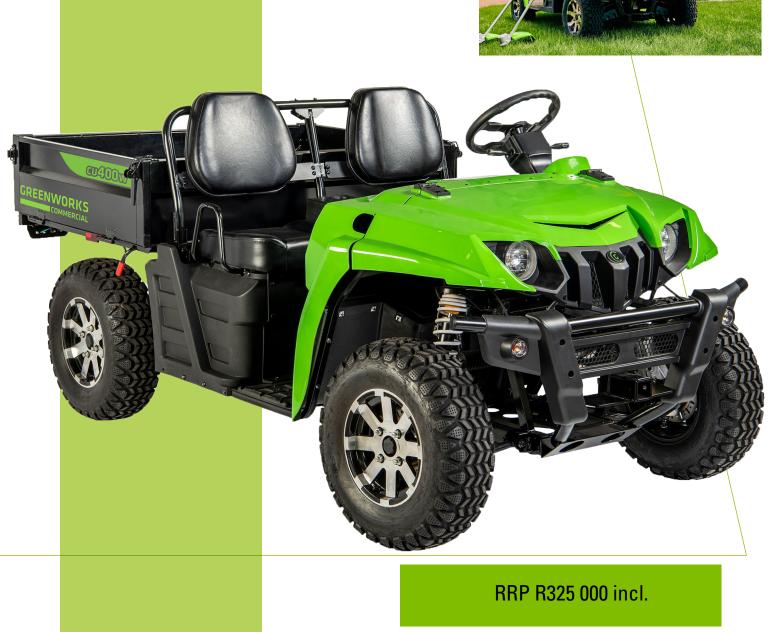

The Greenworks Commercial CU 400W UTV is built for hard work. 82-volt lithium-ion batteries provide plenty of power. Large cargo areas hold up to 250 kg, and with up to 450 kg. of towing capacity,\* it's ready for the toughest jobs. CU 400W features two-wheel-drive and four-wheel-drive modes for specific tasks and/or terrains, and with ample ground clearance, a wide wheel base, independent McPeherson front and dual A-arm rear suspension, they're easy to maneuver through just about any type of conditions. Battery-power means they run quietly, with no emissions. Greenworks Commercial UTVs also feature a mechanical parking brake and handy dashboard compartment for easy storage of hand tools and more.

82V AC Induction 250kg\* - Based on preliminary testing 450kg\* - Based on preliminary testing 18.5cm 18.5cm 2x4 - RWD **Direct Drive** Forward & Reverse Included 24 km/h 104 km 9 hrs\* 1.5Kw , 15A Charger 8 76.8 VDC 8.064kw/h Curtis 1234SER Independent McPherson Independent, double A-arm IRS Hydraulic Disc Hydraulic Disc Turf 24X8-12 Turf 24X8-13 mechanical 270cm x 142cm x 187cm 180cm 130cm x 89cm x 29cm 405 kg 485 kg 2 years 3 years