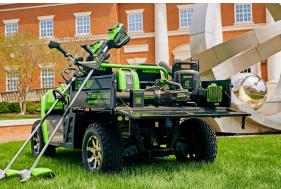

The Greenworks Commercial CU 400W UTV is built for hard work. 82-volt lithium-ion batteries provide plenty of power. Large cargo areas hold up to 250 kg, and with up to 450 kg. of towing capacity,\* it's ready for the toughest jobs. CU 400W features two-wheel-drive and four-wheel-drive modes for specific tasks and/or terrains, and with ample ground clearance, a wide wheel base, independent McPeherson front and dual A-arm rear suspension, they're easy to maneuver through just about any type of conditions. Battery-power means they run quietly, with no emissions. Greenworks Commercial UTVs also feature a mechanical parking brake and handy dashboard compartment for easy storage of hand tools and more.