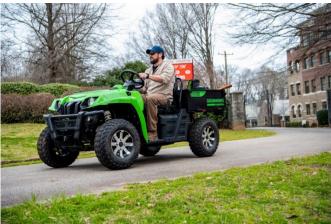

The Greenworks Commercial CU 400W UTV is built for hard work. 82-volt lithium-ion batteries provide plenty of power. Large cargo areas hold up to 250 kg, and with up to 450 kg. of towing capacity,\* it's ready for the toughest jobs. CU 400W features two-wheel-drive and four-wheel-drive modes for specific tasks and/or terrains, and with ample ground clearance, a wide wheel base, independent McPeherson front and dual A-arm rear suspension, they're easy to maneuver through just about any type of conditions. Battery-power means they run quietly, with no emissions. Greenworks Commercial UTVs also feature a mechanical parking brake and handy dashboard compartment for easy storage of hand tools and more.