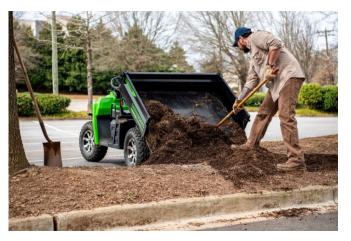

The Greenworks Commercial CU 400W UTV is built for hard work. 82-volt lithium-ion batteries provide plenty of power. Large cargo areas hold up to 250 kg, and with up to 450 kg. of towing capacity,\* it's ready for the toughest jobs. CU 400W features two-wheel-drive and four-wheel-drive modes for specific tasks and/or terrains, and with ample ground clearance, a wide wheel base, independent McPeherson front and dual A-arm rear suspension, they're easy to maneuver through just about any type of conditions. Battery-power means they run quietly, with no emissions. Greenworks Commercial UTVs also feature a mechanical parking brake and handy dashboard compartment for easy storage of hand tools and more.