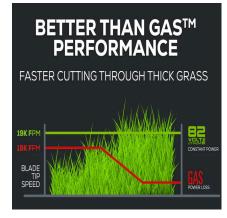

## **TECHNICAL DETAILS**

| Voltage (V) & Power (KW) | 82-Volt / 24KW               |
|--------------------------|------------------------------|
| Deck Size (Inches)       | 60 inch / 152cm              |
| Deck Construction        | Fabricated Steel Deck        |
| Deck Thickness (ga.)     | 8 ga. / 4.1mm                |
| Cutting Heights (Inches) | 1 - 5.5 in / 17 settings     |
| Brushless Drive Motor    | (2) 5KW hub                  |
| Brushless Blade Motor    | (3) 1.8KW                    |
| Blade Speed              | Constant 19000 RPM (312km/h) |
| Blade Speed ECO Mode     | ECO 16000 RPM (274km/h)      |
| Max. Forward Speed (MPH) | 16 MPH / 25 km/h             |
| Max Reverse Speed (MPH)  | 5 MPH / 8 km/h               |
| Rear Wheel Size          | 24 x 12-12                   |
| Front Wheel Size         | 13 x 6.5-7                   |
| Run Time (hrs)           | Up to 8 hrs.                 |
| Cut Area (Acres)         | 20 Acres / 80 000m2          |
| Charge Time (hrs)        | 9 hrs.                       |
| Weight (lbs.)            | 1,433 lbs. / 650kg           |
| Product Warranty (Years) | 2000hr / 5 Years             |
| Battery Warranty (Years) | 2000hr / 5 Years             |
| Max Slope Gradient       | 25 degrees                   |
| Connectivity             | 4G/GPS Smart G               |
| Lighting                 | 360 degree LED               |