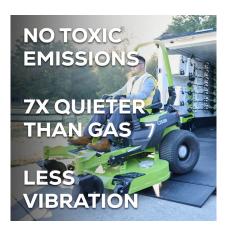

**CUTS UP TO** 80 000 PER CHARGE

60" 8-GAUGE STEEL DECK

**POWER OUTPUT 65HP** 

7 TIMES QUIETER THEN PETROL

**5 YEAR WARRANTY** 