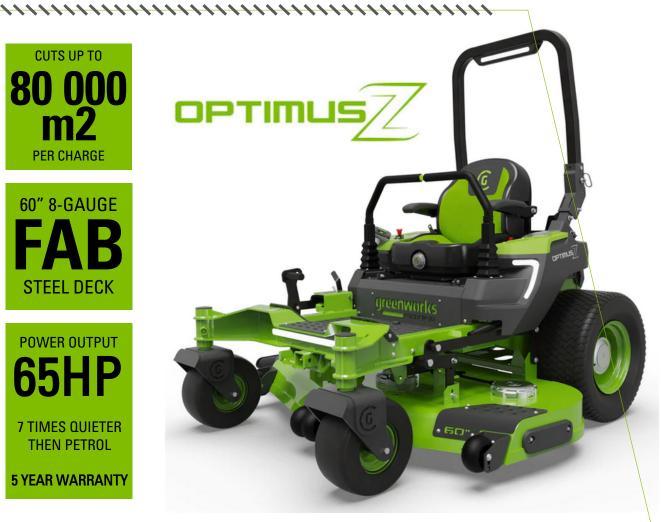

## GREENWORKS OPTIMUS Z **COMMERCIAL RIDE-ON ZERO-TURN MOWER**

The GREENWORKS COMMERCIAL 82-Volt 60" CZ Series Ride-on zero-turn mower meets the expectations and standards of the commercial landscaper with a 24-kilowatt LFP battery to mow up to 20 acres on a single charge. The CZ 60r battery-operated mower is well-appointed with an 8-gauge 60" fabricated deck, a commercial foot pedal deck lift, and multi-purpose fender and surf plates. Enjoy the versatility of a front mounted hitch receiver and electric take-off (ETO™) allowing operators to use powered and non-powered implements.

**CUTS UP TO** 80 000 PER CHARGE

60" 8-GAUGE STEEL DECK

**POWER OUTPUT 65HP** 

7 TIMES QUIETER THEN PETROL

**5 YEAR WARRANTY** 

## **TECHNICAL DETAILS**

| Voltage (V) & Power (KW) | 82-Volt / 24KW               |
|--------------------------|------------------------------|
| Deck Size (Inches)       | 60 inch / 152cm              |
| Deck Construction        | Fabricated Steel Deck        |
| Deck Thickness (ga.)     | 8 ga. / 4.1mm                |
| Cutting Heights (Inches) | 1 - 5.5 in / 17 settings     |
| Brushless Drive Motor    | (2) 5KW hub                  |
| Brushless Blade Motor    | (3) 1.8KW                    |
| Blade Speed              | Constant 19000 RPM (312km/h) |
| Blade Speed ECO Mode     | ECO 16000 RPM (274km/h)      |
| Max. Forward Speed (MPH) | 16 MPH / 25 km/h             |
| Max Reverse Speed (MPH)  | 5 MPH / 8 km/h               |
| Rear Wheel Size          | 24 x 12-12                   |
| Front Wheel Size         | 13 x 6.5-7                   |
| Run Time (hrs)           | Up to 8 hrs.                 |
| Cut Area (Acres)         | 20 Acres / 80 000m2          |
| Charge Time (hrs)        | 9 hrs.                       |
| Weight (lbs.)            | 1,433 lbs. / 650kg           |
| Product Warranty (Years) | 2000hr / 5 Years             |
| Battery Warranty (Years) | 2000hr / 5 Years             |
| Max Slope Gradient       | 25 degrees                   |
| Connectivity             | 4G/GPS Smart G               |
| Lighting                 | 360 degree LED               |