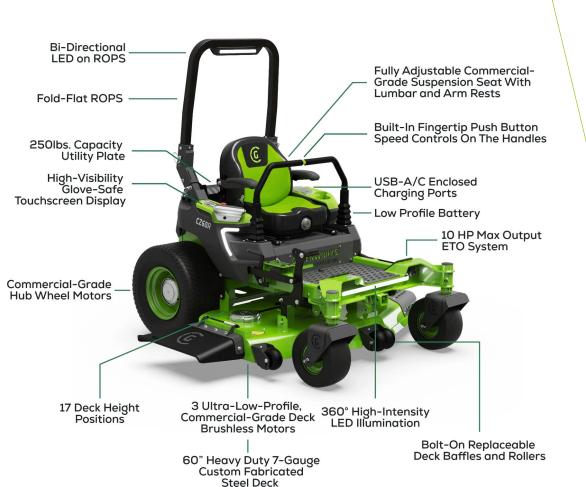

## GREENWORKS OPTIMUS Z **COMMERCIAL RIDE-ON ZERO-TURN MOWER**

The GREENWORKS COMMERCIAL 82-Volt 60" CZ Series Ride-on zero-turn mower meets the expectations and standards of the commercial landscaper with a 24-kilowatt LFP battery to mow up to 20 acres on a single charge. The CZ 60r battery-operated mower is well-appointed with an 8-gauge 60" fabricated deck, a commercial foot pedal deck lift, and multi-purpose fender and surf plates. Enjoy the versatility of a front mounted hitch receiver and electric take-off (ETO™) allowing operators to use powered and non-powered implements.

## **TECHNICAL DETAILS**

| Voltage (V) & Power (KW) | 82-Volt / 24KW               |
|--------------------------|------------------------------|
| Deck Size (Inches)       | 60 inch / 152cm              |
| Deck Construction        | Fabricated Steel Deck        |
| Deck Thickness (ga.)     | 8 ga. / 4.1mm                |
| Cutting Heights (Inches) | 1 - 5.5 in / 17 settings     |
| Brushless Drive Motor    | (2) 5KW hub                  |
| Brushless Blade Motor    | (3) 1.8KW                    |
| Blade Speed              | Constant 19000 RPM (312km/h) |
| Blade Speed ECO Mode     | ECO 16000 RPM (274km/h)      |
| Max. Forward Speed (MPH) | 16 MPH / 25 km/h             |
| Max Reverse Speed (MPH)  | 5 MPH / 8 km/h               |
| Rear Wheel Size          | 24 x 12-12                   |
| Front Wheel Size         | 13 x 6.5-7                   |
| Run Time (hrs)           | Up to 8 hrs.                 |
| Cut Area (Acres)         | 20 Acres / 80 000m2          |
| Charge Time (hrs)        | 9 hrs.                       |
| Weight (lbs.)            | 1,433 lbs. / 650kg           |
| Product Warranty (Years) | 2000hr / 5 Years             |
| Battery Warranty (Years) | 2000hr / 5 Years             |
| Max Slope Gradient       | 25 degrees                   |
| Connectivity             | 4G/GPS Smart G               |
| Lighting                 | 360 degree LED               |