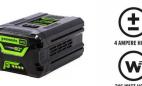

# greenworks pro **60V 4Ah Battery**

20 min

40 min

1.96 kg

6A

1.37 kg

4

- Lithium-lon technology

Charging time 80%

Charging time 100%

Weight

Output

Weight

- No self discharge, fast charging

- Fits all products within this range

**60V Universal Charger** 