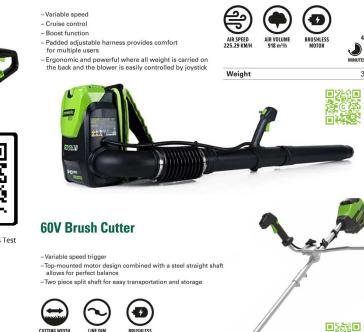

## **60V Backpack Blower**

1104 m3/h

4Ah ▶ 48

BRUSHLESS

5.5 kg

**65** MINUTES RUNTIM 3.8 kg

8AH battery +100% more runtime

**ULTIMATE POWER** 