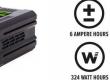

Charging time 80%

Charging time 100%

Weight

Output

Weight

- No self discharge, fast charging

- Fits all products within this range

**60V Universal Charger** 

| Charging time 80%  | 30 min |
|--------------------|--------|
| Charging time 100% | 60 min |
| Weight             | 2.0 kg |