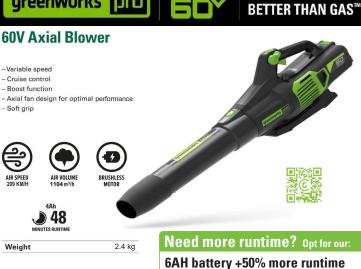

### **60V Axial Blower**

-Variable speed - Cruise control - Boost function

- Soft grip

3PC

AIR SPEED

209 KM/H

Weight

greenworks pro