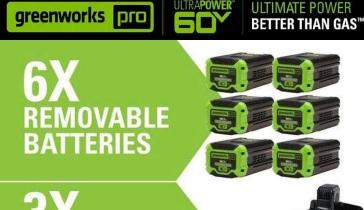

# TURBO CHARGE SIX 8.0 AH BATTERIES IN 90 MINUTES

ANY GREENWORKS 60V BATTERY FITS 40+ TOOLS

ULTIMATE POWER
BETTER THAN GAS™

ULTIMATE POWER BETTER THAN GAS™