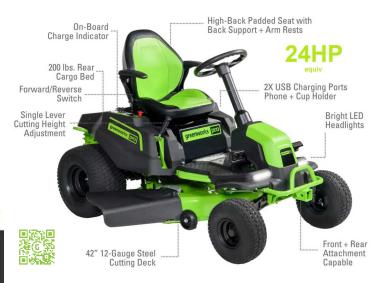

### **C**ROSSOVER**Z**

| _              |                                                                 |
|----------------|-----------------------------------------------------------------|
| VOLTAGE        | 60V                                                             |
| CUTTING WIDTH  | 42" / 108cm                                                     |
| ENGINE POWER   | 24HP equiv                                                      |
| FORWARD SPEED  | 12.0 km/h                                                       |
| CUTTING HEIGHT | 38mm-114mm                                                      |
| RUNTIME        | Approx 8000m2                                                   |
| CONNECTIVITY   | 4G / APP                                                        |
|                | CUTTING WIDTH ENGINE POWER FORWARD SPEED CUTTING HEIGHT RUNTIME |