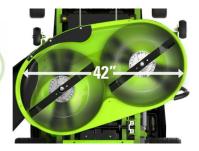

### **C**ROSSOVER**Z**

| _              |                                                                 |
|----------------|-----------------------------------------------------------------|
| VOLTAGE        | 60V                                                             |
| CUTTING WIDTH  | 42" / 108cm                                                     |
| ENGINE POWER   | 24HP equiv                                                      |
| FORWARD SPEED  | 12.0 km/h                                                       |
| CUTTING HEIGHT | 38mm-114mm                                                      |
| RUNTIME        | Approx 8000m2                                                   |
| CONNECTIVITY   | 4G / APP                                                        |
|                | CUTTING WIDTH ENGINE POWER FORWARD SPEED CUTTING HEIGHT RUNTIME |