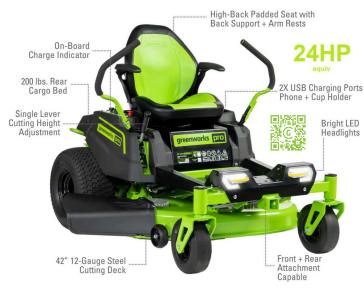

### **C**ROSSOVER**Z**

| _              |                                                                 |
|----------------|-----------------------------------------------------------------|
| VOLTAGE        | 60V                                                             |
| CUTTING WIDTH  | 42" / 108cm                                                     |
| ENGINE POWER   | 24HP equiv                                                      |
| FORWARD SPEED  | 12.0 km/h                                                       |
| CUTTING HEIGHT | 38mm-114mm                                                      |
| RUNTIME        | Approx 8000m2                                                   |
| CONNECTIVITY   | 4G / APP                                                        |
|                | CUTTING WIDTH ENGINE POWER FORWARD SPEED CUTTING HEIGHT RUNTIME |